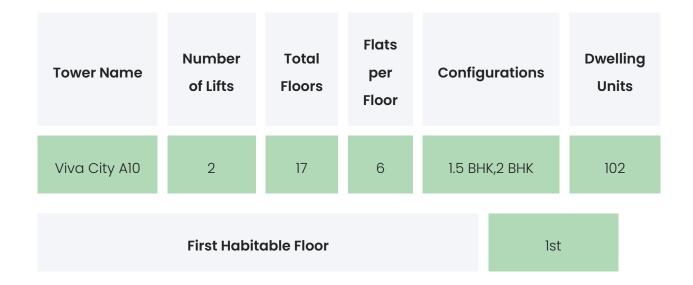

### PROJECT & AMENITIES

| Time Line                    | Size         | Typography    |
|------------------------------|--------------|---------------|
| Completed on 30th June, 2024 | 2139.09 Sqmt | 1.5 BHK,2 BHK |

### BUILDING LAYOUT